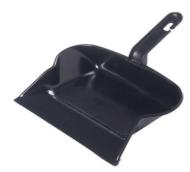

# **Hand Shovel**

Conductive, volume loaded material

Width: 290 mmLength: 190 mmESD symbol

Part No.: 6101.S.290