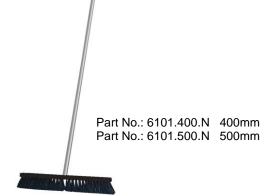

### **Brooms**

• Static dissipative brooms with 35mm bristles

Aluminium handle: 1480 mmBrush width: 400 mm / 500 mm

ESD symbol