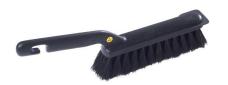

Part No.: 6101.K

- · Conductive, volume loaded material
- Ideal for cleaning table mats
- Brush width: 160 mm
- ESD symbol

Part No.: 6101.160.N